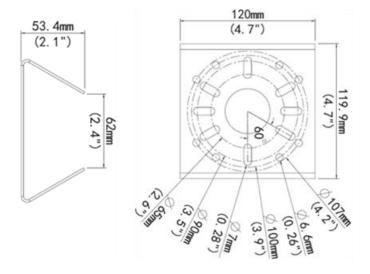

## TR-UP06-IN

| Specification      | Description                                                  |
|--------------------|--------------------------------------------------------------|
| Application        | Outdoor, pole or rail installation; 2.6" ~ 5" diameter poles |
| Dimensions (L×W×H) | 120mmx120mmx53.4mm (4.7"x4.7"x2.1")                          |
| Weight             | 0.45kg(0.99lb)                                               |
| Material           | Galvanized sheet metal                                       |

## **Dimensions**

Advanced Technology Video / 850 Freeport Pkwy, Ste. 100, Coppell, TX 75019
Toll Free: 888-288-7644 / Main 972-459-8645 / Fax 972-459-8661

©2023 ATV All rights reserved. Specifications and Design are subject to change without notice.