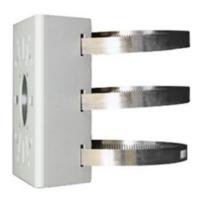

## **POLE MOUNT**

## TR-UP06-IN

| Specification      | Description                                                  |
|--------------------|--------------------------------------------------------------|
| Application        | Outdoor, pole or rail installation; 2.6" ~ 5" diameter poles |
| Dimensions (L×W×H) | 120mmx120mmx53.4mm (4.7"x4.7"x2.1")                          |
| Weight             | 0.45kg(0.99lb)                                               |
| Material           | Galvanized sheet metal                                       |