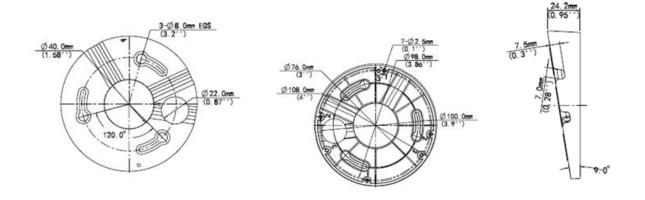

## **Dimensions**

Advanced Technology Video / 850 Freeport Pkwy, Ste. 100, Coppell, TX 75019

Toll Free: 888-288-7644 / Main 972-459-8645 / Fax 972-459-8661

©2023 ATV All rights reserved. Specifications and Design are subject to change without notice.

## TR-UM06-E-IN

| Specification      | Description                                                            |
|--------------------|------------------------------------------------------------------------|
| Application        | Indoor, tilted wedge mount for wall installation of fixed dome cameras |
| Dimensions (L×W×H) | Ф108 x 24.2mm (Ф4.25 x 0.95")                                          |
| Weight             | 0.04kg (0.1lb)                                                         |
| Material           | Plastic                                                                |