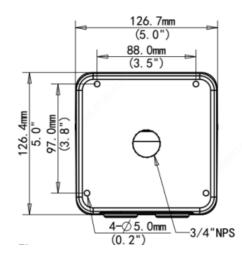

## TR-JBO7 / WM03-G-IN

| Specification      | Description                                     |
|--------------------|-------------------------------------------------|
| Application        | Wall installation with junction box built-in    |
| Dimensions (L×W×H) | 126.7 × 126.4 × 228.4mm (4.99" × 4.98" × 8.99") |
| Weight             | 1kg (2.20lb)                                    |
| Material           | Aluminum Alloy                                  |

## **Dimensions**

Advanced Technology Video / 850 Freeport Pkwy, Ste. 100, Coppell, TX 75019

Toll Free: 888-288-7644 / Main 972-459-8645 / Fax 972-459-8661

©2023 ATV All rights reserved. Specifications and Design are subject to change without notice.