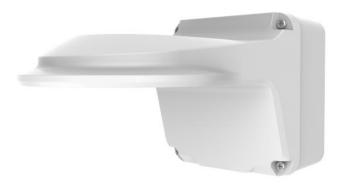

## WALL MOUNT / JUNCTION BOX COMBO

## TR-JBO7 / WM03-G-IN

| Specification      | Description                                     |
|--------------------|-------------------------------------------------|
| Application        | Wall installation with junction box built-in    |
| Dimensions (L×W×H) | 126.7 × 126.4 × 228.4mm (4.99" × 4.98" × 8.99") |
| Weight             | 1kg (2.20lb)                                    |
| Material           | Aluminum Alloy                                  |