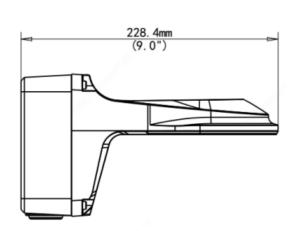

## TR-JBO7 / WM03-G-IN

| Specification      | Description                                     |
|--------------------|-------------------------------------------------|
| Application        | Wall installation with junction box built-in    |
| Dimensions (L×W×H) | 126.7 × 126.4 × 228.4mm (4.99" × 4.98" × 8.99") |
| Weight             | 1kg (2.20lb)                                    |
| Material           | Aluminum Alloy                                  |

## **Dimensions**

Advanced Technology Video / 850 Freeport Pkwy, Ste. 100, Coppell, TX 75019

Toll Free: 888-288-7644 / Main 972-459-8645 / Fax 972-459-8661

©2023 ATV All rights reserved. Specifications and Design are subject to change without notice.