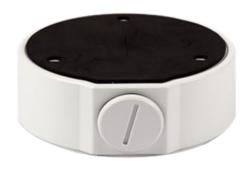

## JUNCTION BOX

## TR-JB03-G-IN

| Specification      | Description                                              |
|--------------------|----------------------------------------------------------|
| Application        | Junction box for wall installation of fixed dome cameras |
| Dimensions (L×W×H) | Ф 108.6 x 36mm (Ф4.28 x 1.42")                           |
| Weight             | 0.2kg (0.44lb)                                           |
| Material           | Aluminum Alloy                                           |