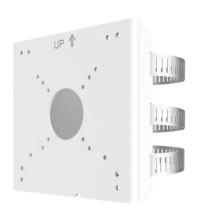

## **POLE MOUNT**

## TR-UP06-C-IN

| Specification      | Description                                                                  |
|--------------------|------------------------------------------------------------------------------|
| Application        | Outdoor Pole or rail installation of bullet camera; 2.6" ~ 5" diameter poles |
| Dimensions (L×W×H) | 127 x 136 x 62.5mm (5 x 5.35 x 2.46")                                        |
| Weight             | 0.34kg (0.75lb)                                                              |
| Material           | Aluminum Alloy                                                               |