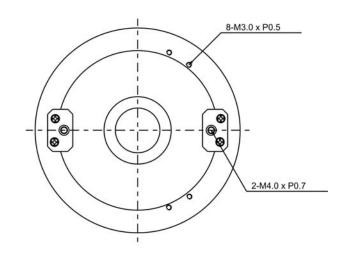

| Q'TY | DESCRIPTION |
|----|-----------------------|------|-------------|
| 1  | PENDENT MOUNT BRACKET | 1    | STEEL SHEET |
| 2  | MACHINE SCREW         | 3    | M3 x L20    |
| 3  | MACHINE SCREW         | 2    | M4 x L8     |

<sup>\*</sup> NOT INVOLVED IN PRODUCT.

### **PRODUCT FEATURES**

- Light duty Wall Mount
- Press & Steel Sheet
- Easy and safe to install

This mount is light duty wall mount Designed for use with enclosure.

This mount is capable of supporting Loads up to 2.2lb [1.0 kg]



#### **SPECIFICATION**

**GENERAL** 

Enclosure mounting Construction

Finish Maximum load Machine screw [supplied]
Press & Steel Sheet
Polyester powder coat

2.2lb [1.0 kg]

Inlet dimension

Dimension Weight 26.5Ø See dimensional outline Unit 0.55 lb [0.25 kg]

## **DIMENSION**