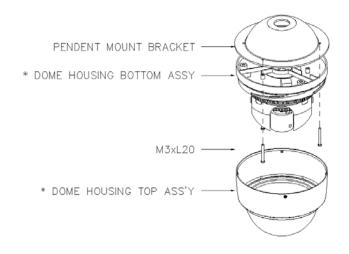

### PENDENT MOUNT DOME BRACKET INSTALLATION

This mount is for use in plastic dome housing mounting application. Use the machine screw (M4x15L) to align the pendent mount bracket holes to dome housing holes.

# **PARTS LIST**

| NO | PART NAME             | Q'TY | DESCRIPTION |
|----|-----------------------|------|-------------|
| 1  | PENDENT MOUNT BRACKET | 1    | STEEL SHEET |
| 2  | MACHINE SCREW         | 3    | M3 x L20    |
| 3  | MACHINE SCREW         | 2    | M4 x L8     |

<sup>\*</sup> NOT INVOLVED IN PRODUCT.