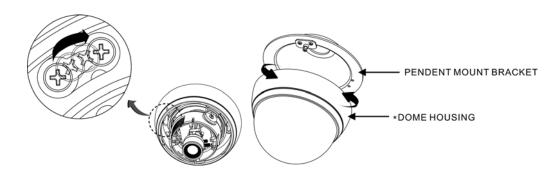

### PENDENT MOUNT DOME BRACKET INSTALLATION

This mount is for use in plastic dome housing mounting application. Use the machine screw (M4x15L) to align the pendent mount bracket holes to dome housing holes.

<sup>\*</sup> NOT INVOLVED IN PRODUCT.