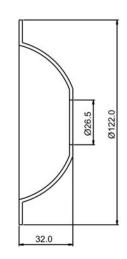

#### **SPECIFICATION**

**GENERAL** 

Enclosure mounting Construction

Finish Maximum load Machine screw [supplied]
Press & Steel Sheet
Polyester powder coat

2.2lb [1.0 kg]

Inlet dimension

Dimension Weight 26.5Ø See dimensional outline Unit 0.55 lb [0.25 kg]

## **DIMENSION**