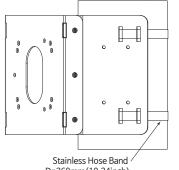

## Composition

• Mounting to the poles or the corners of building structure.

Feed the hose bands through the vertical stills located on the four corners of the mounting flaps as shown below. Wrap the hose bands around the pole like structure then use the driver to rotate the screw that is attached at the end of the hose bands clockwise. Rotating the screw shortens the bands thereby fastening the around the structure.

D=260mm(10.24inch)

Using the pole & Mount as a template, mark the locations of the six screw holes where the mounting adaptor will go. Install the plastic anchors(D6) at the six pre-marked locations. Use the screws with washers to affix the mount adaptor to the corner of a building structure.