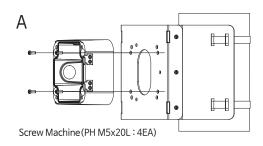

• Mounting the power box or wall mount to the pole & corner mount.

Using the appropriate screws and nuts supplied, affix the power box base to the pole & corner mount at the four corners of the mounting surface.

Using the appropriate screws supplied, affix the power box base to the pole & corner mount at the four corners of the mounting surface as shown the below.

Using the appropriate screws and nuts supplied, affix the wall mount to the pole & corner mount at the four corners of the mounting surface as shown the below.

Screw Machine (PH M5x20L : 3EA)

Screw Machine (PH M5x20L: 4EA)