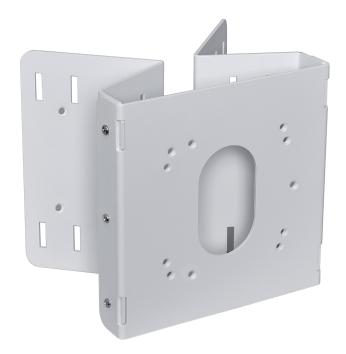

### Composition

• Confirm that the following parts are included.

Pole Mount & Corner Bracket

Instruction Manual Stainless Hose Band (2pcs)

## Composition

• Mounting to the poles or the corners of building structure.

Feed the hose bands through the vertical stills located on the four corners of the mounting flaps as shown below. Wrap the hose bands around the pole like structure then use the driver to rotate the screw that is attached at the end of the hose bands clockwise. Rotating the screw shortens the bands thereby fastening the around the structure.