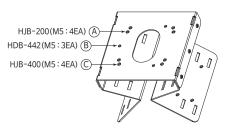

• Mounting the power box or wall mount to the pole & corner mount.

Using the appropriate screws and nuts supplied, affix the power box base to the pole & corner mount at the four corners of the mounting surface.

Using the appropriate screws supplied, affix the power box base to the pole & corner mount at the four corners of the mounting surface as shown the below.

Using the appropriate screws and nuts supplied, affix the wall mount to the pole & corner mount at the four corners of the mounting surface as shown the below.

Screw Machine (PH M5x20L : 3EA)

Screw Machine (PH M5x20L: 4EA)