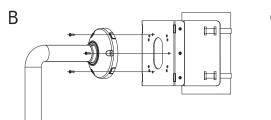

## Composition

• Mounting to the poles or the corners of building structure.

Feed the hose bands through the vertical stills located on the four corners of the mounting flaps as shown below. Wrap the hose bands around the pole like structure then use the driver to rotate the screw that is attached at the end of the hose bands clockwise. Rotating the screw shortens the bands thereby fastening the around the structure.

D=260mm(10.24inch)

Using the pole & Mount as a template, mark the locations of the six screw holes where the mounting adaptor will go. Install the plastic anchors(D6) at the six pre-marked locations. Use the screws with washers to affix the mount adaptor to the corner of a building structure.