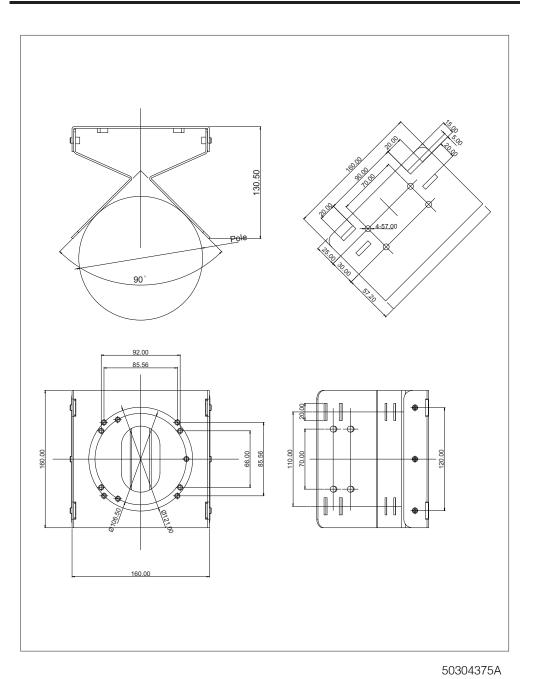

## Composition

• Mounting to the poles or the corners of building structure.

Feed the hose bands through the vertical stills located on the four corners of the mounting flaps as shown below. Wrap the hose bands around the pole like structure then use the driver to rotate the screw that is attached at the end of the hose bands clockwise. Rotating the screw shortens the bands thereby fastening the around the structure.

D=260mm(10.24inch)

Using the pole & Mount as a template, mark the locations of the six screw holes where the mounting adaptor will go. Install the plastic anchors(D6) at the six pre-marked locations. Use the screws with washers to affix the mount adaptor to the corner of a building structure.

• Mounting the power box or wall mount to the pole & corner mount.

Using the appropriate screws and nuts supplied, affix the power box base to the pole & corner mount at the four corners of the mounting surface.

Using the appropriate screws supplied, affix the power box base to the pole & corner mount at the four corners of the mounting surface as shown the below.

Using the appropriate screws and nuts supplied, affix the wall mount to the pole & corner mount at the four corners of the mounting surface as shown the below.