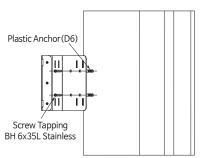

D=260mm(10.24inch)

Using the pole & Mount as a template, mark the locations of the six screw holes where the mounting adaptor will go. Install the plastic anchors(D6) at the six pre-marked locations. Use the screws with washers to affix the mount adaptor to the corner of a building structure.