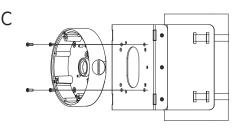

• Mounting the power box or wall mount to the pole & corner mount.

Using the appropriate screws and nuts supplied, affix the power box base to the pole & corner mount at the four corners of the mounting surface.

Using the appropriate screws supplied, affix the power box base to the pole & corner mount at the four corners of the mounting surface as shown the below.

Using the appropriate screws and nuts supplied, affix the wall mount to the pole & corner mount at the four corners of the mounting surface as shown the below.

Screw Machine (PH M5x20L : 3EA)

Screw Machine (PH M5x20L: 4EA)