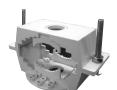

# EHWWHB

- Intended for use with all Full Body Analog and IP Cameras
- > Weatherproof, IP66 Rated Housing Seals Camera from all Outdoor Elements
- > Constructed of Die Cast, Extruded Aluminum
- Clear Front Window does not affect Light-Level performance of Camera
- > Includes Sunshield, Heater and Blower for all Weather Conditions
- > Wall Mount features TMW Through Mount Wiring
- > Hinged Side Door with Dual positive locking Clamps allows easy access to Camera
- > Reversible Camera Mounting Tray to Elevate low Profile Camera

## EHWMHB