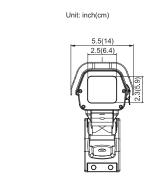

### **SPECIFICATIONS**

| MODEL                           |                        | ЕНШМНВ                                                     |
|---------------------------------|------------------------|------------------------------------------------------------|
| G<br>E<br>N<br>E<br>R<br>A<br>L | Construction           | Die-cast and extruded aluminum Dimensions Side-hinged lid  |
|                                 | Window Size            | 0.11" thick tempered glass                                 |
|                                 |                        | W x H 2.3 x 2.5in (59 x 64mm)                              |
|                                 | Maximum Camera Size    | Accommodates camera/lens combinations                      |
|                                 |                        | (including BNC) up to 3.1 x 3.2 x 11.4in (78 x 82 x 290mm) |
|                                 | Cable Entry            | TMW Through Mount Wiring                                   |
|                                 | Finish                 | Polyester powder coat                                      |
|                                 | Dimensions (W x H x D) | 5.5 x 9.68 x 20.5in (140 x 246 x 520mm)                    |
|                                 | Weight                 | 9.15lb (4.15kg)                                            |
|                                 | IP Rating              | IP66                                                       |
|                                 | Temperature Range      | -49°F ~ 122°F (-45°C ~ 50°C) with heater/blower on         |
| Н                               |                        |                                                            |
| E                               | Power Supply           | 24VAC                                                      |
| Α                               | Power Consumption      | 20W                                                        |
| Т                               | Heater ON              | Heater turns ON at 41°F (5°C)                              |
| E                               | Heater OFF             | Heater turns OFF at 59°F (15°C)                            |
| R                               |                        |                                                            |
| В                               |                        |                                                            |
| L                               | Power Supply           | 24VAC                                                      |
| 0                               | Power Consumption      | 3.4W                                                       |
| W                               | Blower ON              | Blower turns ON at 95° F (35°C)                            |
| E                               | Blower OFF             | Blower turns OFF at 68° F (20°C)                           |
| R                               |                        |                                                            |

**DIMENSIONS** 