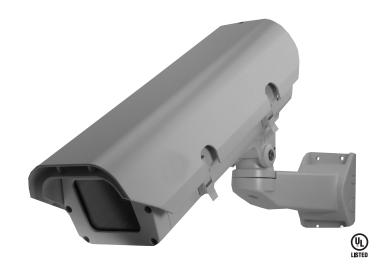

### >>>PROFESSIONAL ENVIRONMENTAL CAMERA HOUSING

# EHWWHB

- Intended for use with all Full Body Analog and IP Cameras
- > Weatherproof, IP66 Rated Housing Seals Camera from all Outdoor Elements
- > Constructed of Die Cast, Extruded Aluminum
- Clear Front Window does not affect Light-Level performance of Camera
- > Includes Sunshield, Heater and Blower for all Weather Conditions
- > Wall Mount features TMW Through Mount Wiring
- > Hinged Side Door with Dual positive locking Clamps allows easy access to Camera
- > Reversible Camera Mounting Tray to Elevate low Profile Camera