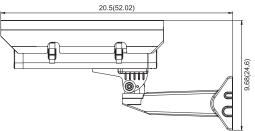

### **SPECIFICATIONS**

| MODEL                           |                        | ЕНШМНВ                                                     |
|---------------------------------|------------------------|------------------------------------------------------------|
| G<br>E<br>N<br>E<br>R<br>A<br>L | Construction           | Die-cast and extruded aluminum Dimensions Side-hinged lid  |
|                                 | Window Size            | 0.11" thick tempered glass                                 |
|                                 |                        | W x H 2.3 x 2.5in (59 x 64mm)                              |
|                                 | Maximum Camera Size    | Accommodates camera/lens combinations                      |
|                                 |                        | (including BNC) up to 3.1 x 3.2 x 11.4in (78 x 82 x 290mm) |
|                                 | Cable Entry            | TMW Through Mount Wiring                                   |
|                                 | Finish                 | Polyester powder coat                                      |
|                                 | Dimensions (W x H x D) | 5.5 x 9.68 x 20.5in (140 x 246 x 520mm)                    |
|                                 | Weight                 | 9.15lb (4.15kg)                                            |
|                                 | IP Rating              | IP66                                                       |
|                                 | Temperature Range      | -49°F ~ 122°F (-45°C ~ 50°C) with heater/blower on         |
| Н                               |                        |                                                            |
| E                               | Power Supply           | 24VAC                                                      |
| Α                               | Power Consumption      | 20W                                                        |
| Т                               | Heater ON              | Heater turns ON at 41°F (5°C)                              |
| E                               | Heater OFF             | Heater turns OFF at 59°F (15°C)                            |
| R                               |                        |                                                            |
| В                               |                        |                                                            |
| L                               | Power Supply           | 24VAC                                                      |
| 0                               | Power Consumption      | 3.4W                                                       |
| W                               | Blower ON              | Blower turns ON at 95° F (35°C)                            |
| E                               | Blower OFF             | Blower turns OFF at 68° F (20°C)                           |
| R                               |                        |                                                            |

**DIMENSIONS** 