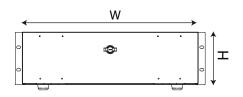

## **SPECIFICATIONS**

| MODEL |                           | LB3L                                     |
|-------|---------------------------|------------------------------------------|
| G     | Material                  | EGI (Electrolytic Galvanized Iron)       |
| E     | Finish                    | Double spray coating (Color: Light-gray) |
| Ν     | Dimension (W x H x D)     | 17.6 x 5.2 x 22in (447 x 133 x 560mm)    |
| E     | Weight                    | 18.7lb (8.5kg)                           |
| R     | Items Included (Quantity) | Rack mount bracket and hardware (2)      |
| A     |                           | Rubber foot set (4)                      |
| L     |                           | Lock key (2)                             |

## DIMENSIONS

Advanced Technology Video | 850 Freeport Pkwy., Ste.100, Coppell, TX 75019 Toll Free 888.288.7644 | Main 972.459.8645 | Fax 972.459.8661