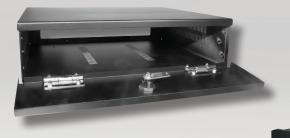

## DIGITAL RECORDER LOCK BOXES

Designed to Provide Security and Protection for Recorder while at the same time providing Ventilation for Optimum and Efficient Operation

1

- A Removable Top Lid for Easy Access and Installation of Equipment
- Keyed Lock on Front Door Permits Controlled Access to Front of DVR
- Manufactured of Tough Electrolytic Galvanized Iron
- Rack Mount Brackets included