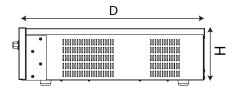

## **SPECIFICATIONS**

| MODEL |                           | LB3L                                     |
|-------|---------------------------|------------------------------------------|
| G     | Material                  | EGI (Electrolytic Galvanized Iron)       |
| E     | Finish                    | Double spray coating (Color: Light-gray) |
| Ν     | Dimension (W x H x D)     | 17.6 x 5.2 x 22in (447 x 133 x 560mm)    |
| E     | Weight                    | 18.7lb (8.5kg)                           |
| R     | Items Included (Quantity) | Rack mount bracket and hardware (2)      |
| A     |                           | Rubber foot set (4)                      |
| L     |                           | Lock key (2)                             |

## DIMENSIONS

Advanced Technology Video | 850 Freeport Pkwy., Ste.100, Coppell, TX 75019 Toll Free 888.288.7644 | Main 972.459.8645 | Fax 972.459.8661