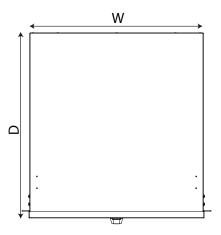

## **SPECIFICATIONS**

| MODEL |                           | LB3L                                     |
|-------|---------------------------|------------------------------------------|
| G     | Material                  | EGI (Electrolytic Galvanized Iron)       |
| E     | Finish                    | Double spray coating (Color: Light-gray) |
| Ν     | Dimension (W x H x D)     | 17.6 x 5.2 x 22in (447 x 133 x 560mm)    |
| E     | Weight                    | 18.7lb (8.5kg)                           |
| R     | Items Included (Quantity) | Rack mount bracket and hardware (2)      |
| A     |                           | Rubber foot set (4)                      |
| L     |                           | Lock key (2)                             |

## DIMENSIONS

Advanced Technology Video | 850 Freeport Pkwy., Ste.100, Coppell, TX 75019 Toll Free 888.288.7644 | Main 972.459.8645 | Fax 972.459.8661